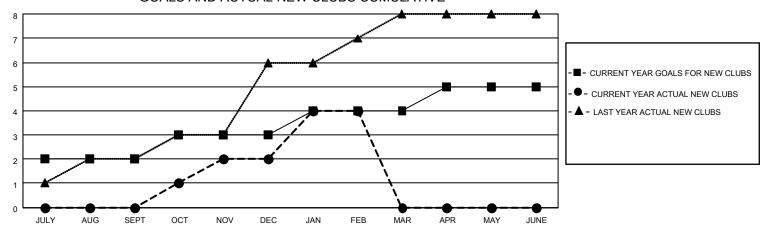

## GOALS AND ACTUAL NEW CLUBS CUMULATIVE

## Clubs Members **RESULTS FOR 2021-2022 RESULTS FOR 2021-2022** NEW CLUB GOAL **NEW CLUBS** DROPPED CLUBS MEMBER GROWTH NET MEMBER GROWTH DROPPED QUARTER QUARTER MEMBERS ACTUAL **GOAL ACTUAL** (including transfers) 0 2 5 108 JULY/AUG/SEPT JULY/AUG/SEPT 40 62 1 2 1 30 88 25 OCT/NOV/DEC OCT/NOV/DEC 2 0 JAN/FEB/MAR JAN/FEB/MAR 30 83 27 30 0 0 APR/MAY/JUNE APR/MAY/JUNE