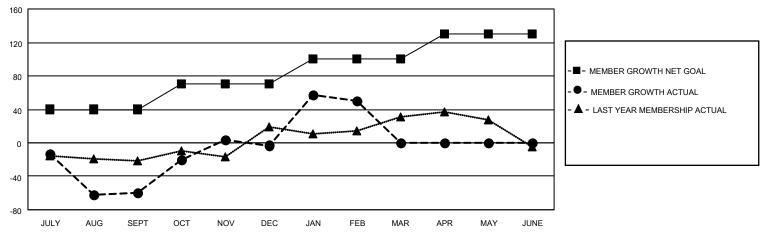

## GOALS AND ACTUAL MEMBERS CUMULATIVE

| DROPPED CLUBS: 6 |           | 23 CLUBS OF 61 ADDED 1 OR<br>MORE NEW MEMBERS | GENDER DISTRIBUTION             |                                |
|------------------|-----------|-----------------------------------------------|---------------------------------|--------------------------------|
|                  |           | MORE NEW MEMBERS                              | MALE<br>FEMALE                  | 1,206 (69.27%)<br>535 (30.73%) |
| DROPPED MEMBERS  |           |                                               | NON BINARY PREFER NOT TO ANSWER | 0 (0.00%)                      |
| DECEASED         | 5         |                                               | FREFER NOT TO ANSWER            | 0 (0.0070)                     |
| CLUB CANCELLED   | 45<br>115 | CLICK HERE FOR CUMULATIVE                     | TOTAL FAMILY UNIT MEMBERS       | 911                            |
| OTHER<br>TOTAL   | 165       | MEMBERSHIP DATA                               | FAMILY MEMBERS PAYING HAI       | _F DUES 574                    |
|                  |           |                                               |                                 |                                |

## Clubs Members **RESULTS FOR 2021-2022 RESULTS FOR 2021-2022** NEW CLUB GOAL **NEW CLUBS** DROPPED CLUBS MEMBER GROWTH NET MEMBER GROWTH DROPPED QUARTER QUARTER MEMBERS ACTUAL **GOAL ACTUAL** (including transfers) 0 2 5 108 JULY/AUG/SEPT JULY/AUG/SEPT 40 62 1 2 1 30 88 25 OCT/NOV/DEC OCT/NOV/DEC 2 0 JAN/FEB/MAR JAN/FEB/MAR 30 83 27 30 0 0 APR/MAY/JUNE APR/MAY/JUNE